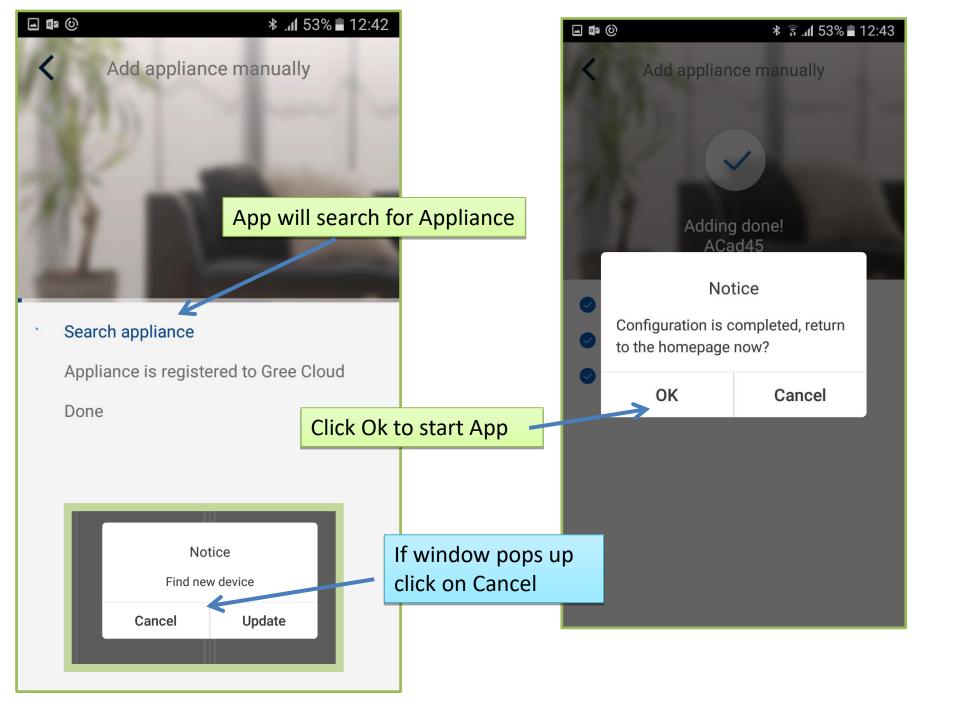

#### Click on 'Add manually'

| GREE+                                |       | now           |
|--------------------------------------|-------|---------------|
| Return to"GREE+" to continue setting |       |               |
| Forget This Network                  |       |               |
| IP ADDRESS                           |       |               |
| DHCP                                 | BootP | Static        |
| IP Address                           |       | 192.168.1.2   |
| Subnet Mask                          |       | 255.255.255.0 |
| Router                               |       | 192.168.1.1   |
| DNS                                  |       | 192.168.1.1   |
| Search Domains                       |       | 3G            |
| Client ID                            |       |               |
|                                      |       |               |
| Renew Lease                          |       |               |
| HTTP PROXY                           |       |               |