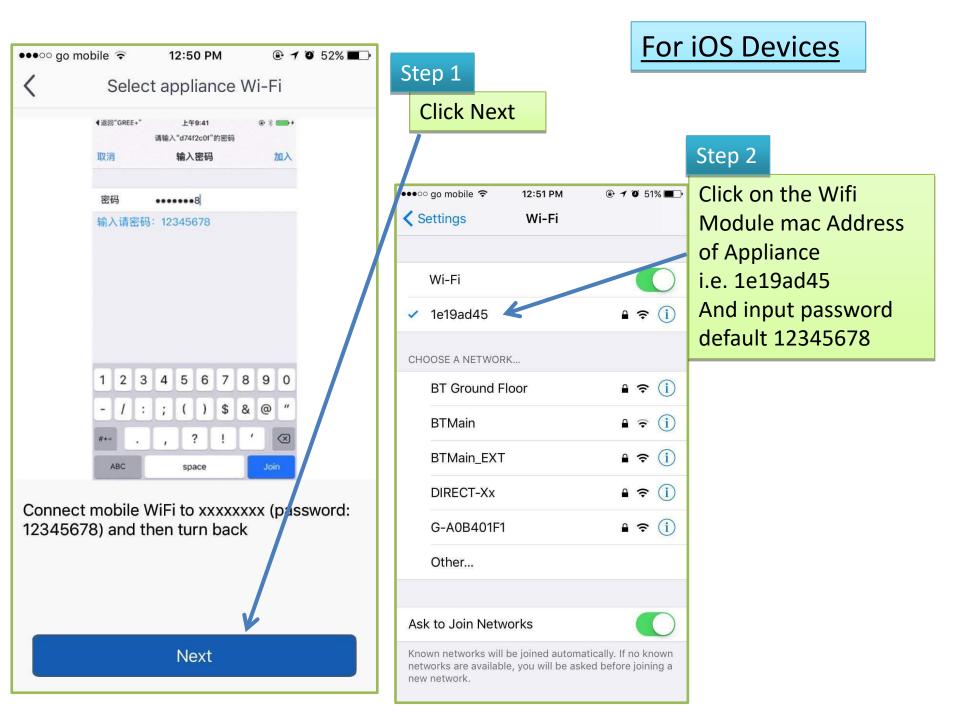

#### Click on 'Add manually'

| GREE+                                |       | now           |
|--------------------------------------|-------|---------------|
| Return to"GREE+" to continue setting |       |               |
| Forget This Network                  |       |               |
| IP ADDRESS                           |       |               |
| DHCP                                 | BootP | Static        |
| IP Address                           |       | 192.168.1.2   |
| Subnet Mask                          |       | 255.255.255.0 |
| Router                               |       | 192.168.1.1   |
| DNS                                  |       | 192.168.1.1   |
| Search Domains                       |       | 3G            |
| Client ID                            |       |               |
|                                      |       |               |
| Renew Lease                          |       |               |
| HTTP PROXY                           |       |               |

When window pops up please click this Tab to Return to App configuration

 $25^{\circ}$ 

Func