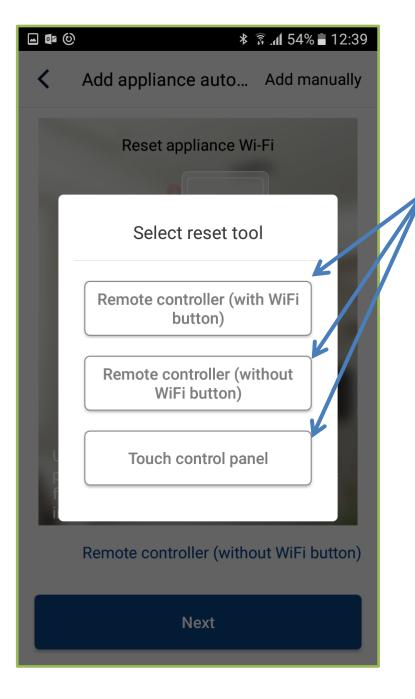

# www.gree-iran.com

Rev. A

### **Gree Wifi App Configuration**

## App: GREE+



### Download App from Playstore or AppStore :

Search : Gree+

or

Playstore :

https://play.google.com/store/apps/details?id =com.gree.greeplus



Appstore:

https://itunes.apple.com/us/app/gree/id1167 857672?mt=8











Check which type of Remote you have & click on the Tab accordingly



#### Click on 'Add manually'









| GREE+                                |       | now           |
|--------------------------------------|-------|---------------|
| Return to"GREE+" to continue setting |       |               |
| Forget This Network                  |       |               |
| IP ADDRESS                           |       |               |
| DHCP                                 | BootP | Static        |
| IP Address                           |       | 192.168.1.2   |
| Subnet Mask                          |       | 255.255.255.0 |
| Router                               |       | 192.168.1.1   |
| DNS                                  |       | 192.168.1.1   |
| Search Domains                       |