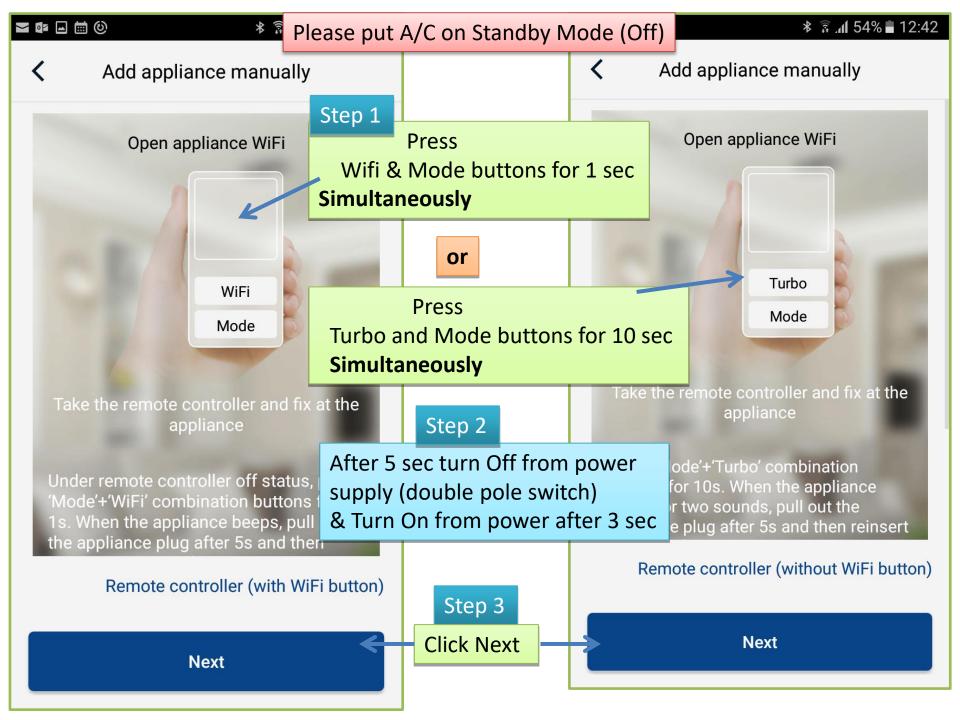

#### Click on 'Add manually'

| GREE+                                |       | now           |
|--------------------------------------|-------|---------------|
| Return to"GREE+" to continue setting |       |               |
| Forget This Network                  |       |               |
| IP ADDRESS                           |       |               |
| DHCP                                 | BootP | Static        |
| IP Address                           |       | 192.168.1.2   |
| Subnet Mask                          |       | 255.255.255.0 |
| Router                               |       | 192.168.1.1   |
| DNS                                  |       | 192.168.1.1   |
| Search Domains                       |       | 3G            |
| Client ID                            |       |               |
|                                      |       |               |
| Renew Lease                          |       |               |
| HTTP PROXY                           |       |               |