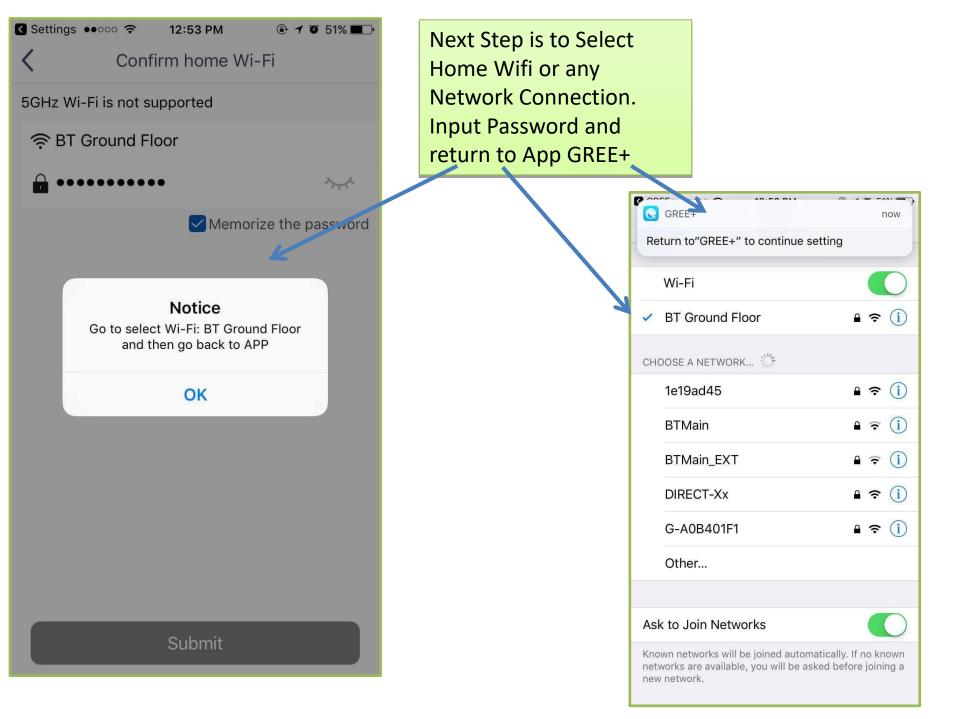

When window pops up please click this Tab to Return to App configuration

 $25^{\circ}$ 

Func