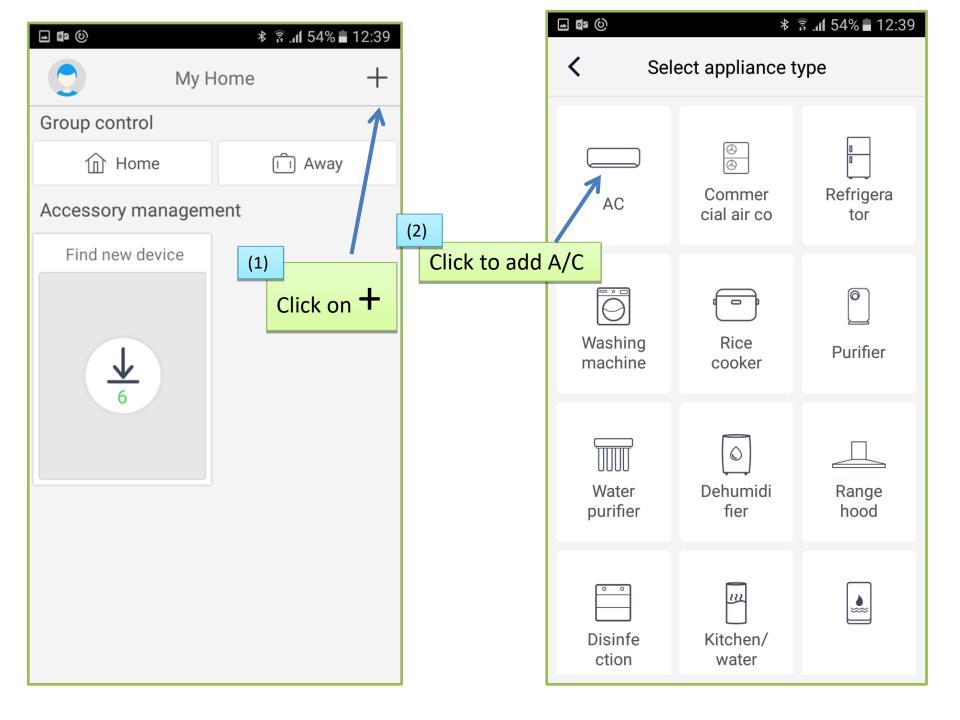

Check which type of Remote you have & click on the Tab accordingly

#### Click on 'Add manually'

| GREE+                                |       | now           |
|--------------------------------------|-------|---------------|
| Return to"GREE+" to continue setting |       |               |
| Forget This Network                  |       |               |
| IP ADDRESS                           |       |               |
| DHCP                                 | BootP | Static        |
| IP Address                           |       | 192.168.1.2   |
| Subnet Mask                          |       | 255.255.255.0 |
| Router                               |       | 192.168.1.1   |
| DNS                                  |       | 192.168.1.1   |
| Search Domains                       |       | 3G            |
| Client ID                            |       |               |
|                                      |       |               |
| Renew Lease                          |       |               |
| HTTP PROXY                           |       |               |