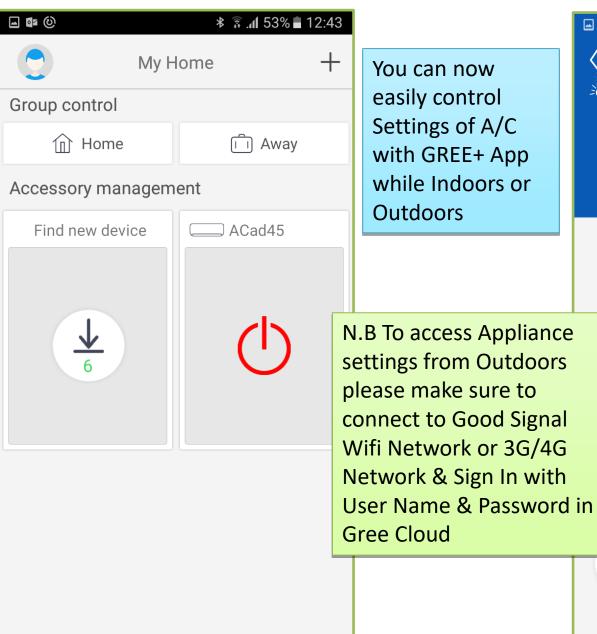

|
| IP ADDRESS                           |       |               |
| DHCP                                 | BootP | Static        |
| IP Address                           |       | 192.168.1.2   |
| Subnet Mask                          |       | 255.255.255.0 |
| Router                               |       | 192.168.1.1   |
| DNS                                  |       | 192.168.1.1   |
| Search Domains                       |       | 3G            |
| Client ID                            |       |               |
|                                      |       |               |
| Renew Lease                          |       |               |
| HTTP PROXY                           |       |               |

When window pops up please click this Tab to Return to App configuration









 $25^{\circ}$ 



Func