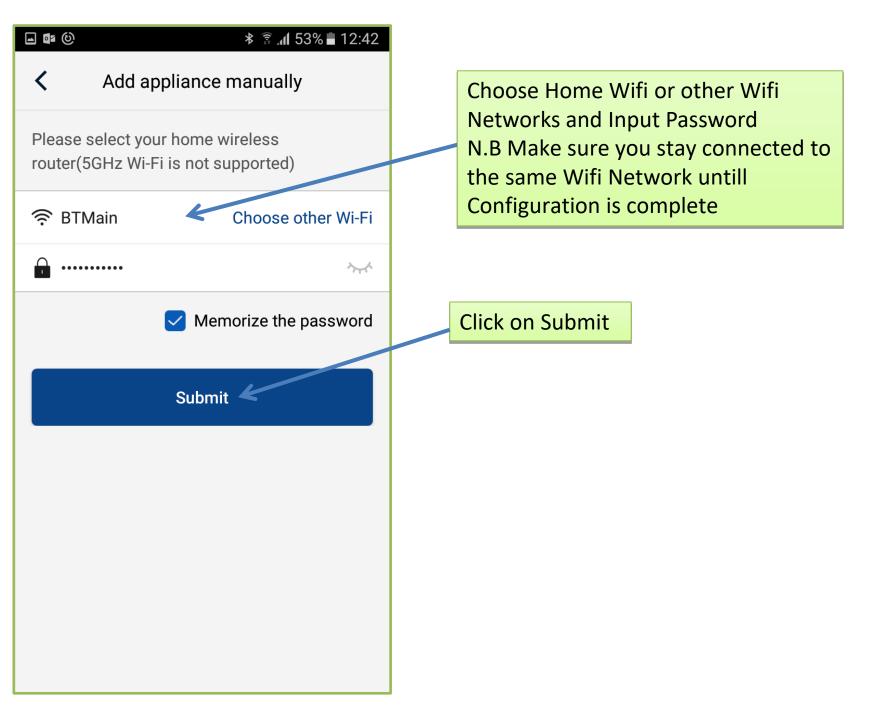

#### Click on 'Add manually'

| GREE+                                |       | now           |
|--------------------------------------|-------|---------------|
| Return to"GREE+" to continue setting |       |               |
| Forget This Network                  |       |               |
| IP ADDRESS                           |       |               |
| DHCP                                 | BootP | Static        |
| IP Address                           |       | 192.168.1.2   |
| Subnet Mask                          |       | 255.255.255.0 |
| Router                               |       | 192.168.1.1   |
| DNS                                  |       | 192.168.1.1   |
| Search Domains                       |       | 3G            |
| Client ID                            |       |               |
|                                      |       |               |
| Renew Lease                          |       |               |
| HTTP PROXY                           |       |               |