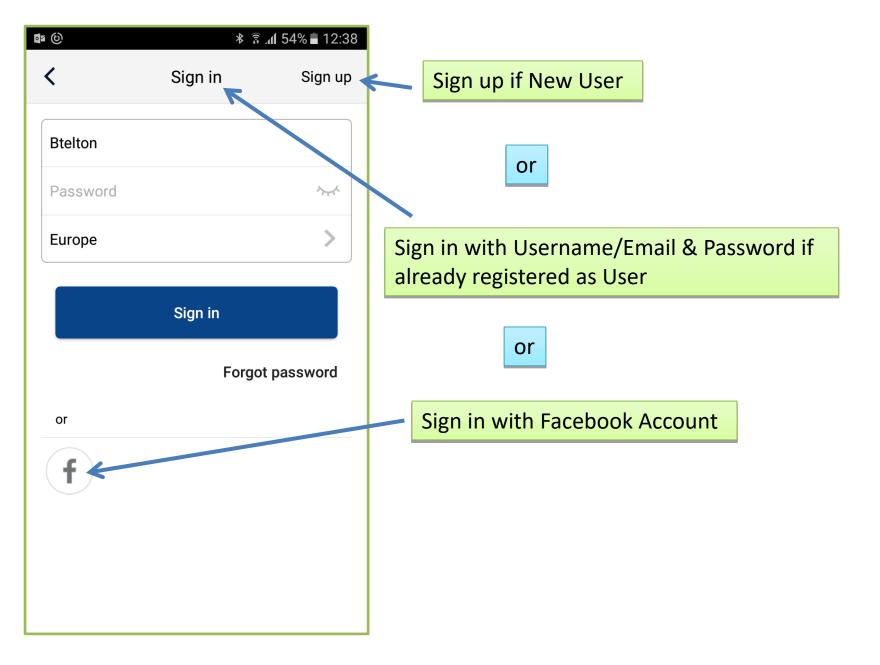

# www.gree-iran.com

Rev. A

### **Gree Wifi App Configuration**

## App: GREE+



### Download App from Playstore or AppStore :

Search : Gree+

or

Playstore :

https://play.google.com/store/apps/details?id =com.gree.greeplus



Appstore:

https://itunes.apple.com/us/app/gree/id1167 857672?mt=8











Check which type of Remote you have & click on the Tab accordingly



#### Click on 'Add manually'









| GREE+                                |       | now           |
|--------------------------------------|-------|---------------|
| Return to"GREE+" to continue setting |       |               |
| Forget This Network                  |       |               |
| IP ADDRESS                           |       |               |
| DHCP                                 | BootP | Static        |
| IP Address                           |       | 192.168.1.2   |
| Subnet Mask                          |       | 255.255.255.0 |
| Router                               |       | 192.168.1.1   |
| DNS                                  |       | 192.168.1.1   |
| Search Domains