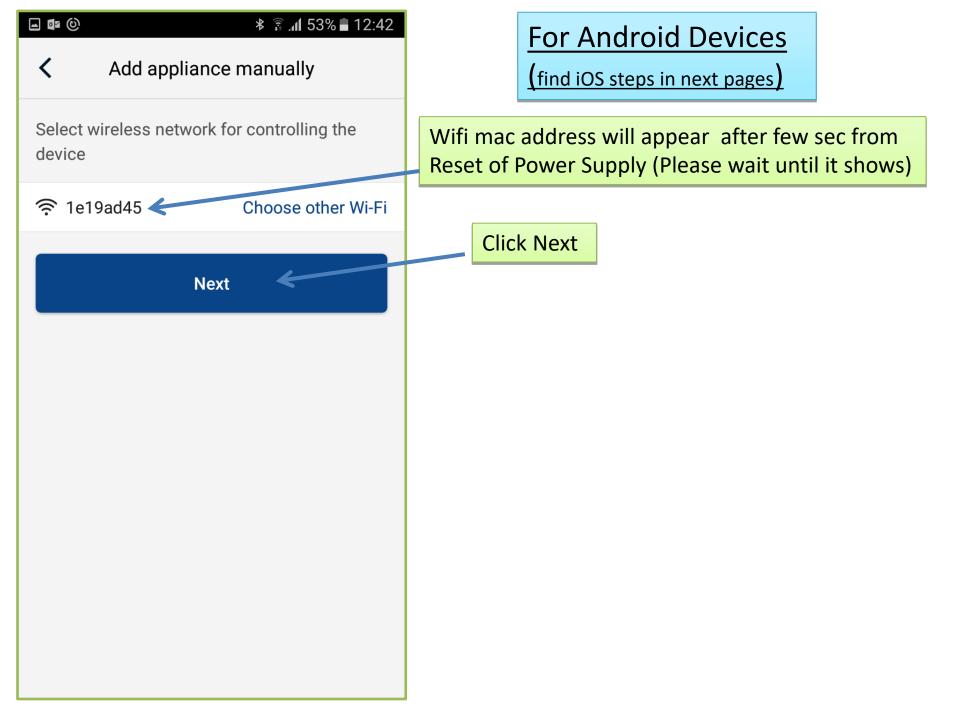

#### Click on 'Add manually'

| GREE+                                |       | now           |
|--------------------------------------|-------|---------------|
| Return to"GREE+" to continue setting |       |               |
| Forget This Network                  |       |               |
| IP ADDRESS                           |       |               |
| DHCP                                 | BootP | Static        |
| IP Address                           |       | 192.168.1.2   |
| Subnet Mask                          |       | 255.255.255.0 |
| Router                               |       | 192.168.1.1   |
| DNS                                  |       | 192.168.1.1   |
| Search Domains                       |       | 3G            |
| Client ID                            |       |               |
|                                      |       |               |
| Renew Lease                          |       |               |
| HTTP PROXY                           |       |               |