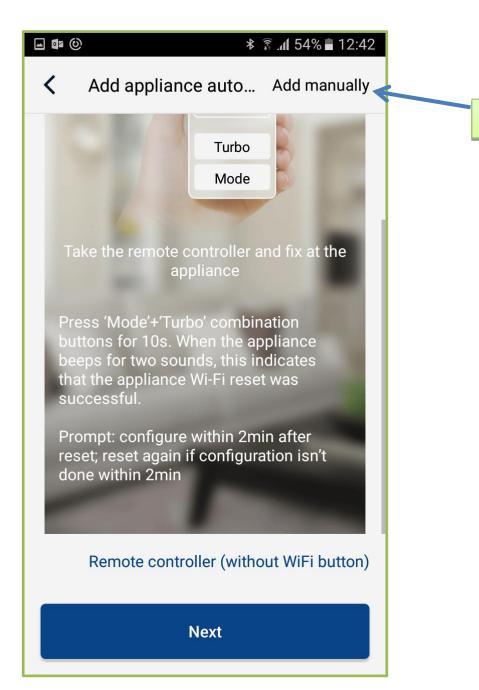

#### Click on 'Add manually'

| GREE+                                |       | now           |
|--------------------------------------|-------|---------------|
| Return to"GREE+" to continue setting |       |               |
| Forget This Network                  |       |               |
| IP ADDRESS                           |       |               |
| DHCP                                 | BootP | Static        |
| IP Address                           |       | 192.168.1.2   |
| Subnet Mask                          |       | 255.255.255.0 |
| Router                               |       | 192.168.1.1   |
| DNS                                  |       | 192.168.1.1   |
| Search Domains                       |       | 3G            |
| Client ID                            |       |               |
|                                      |       |               |
| Renew Lease                          |       |               |
| HTTP PROXY                           |       |               |